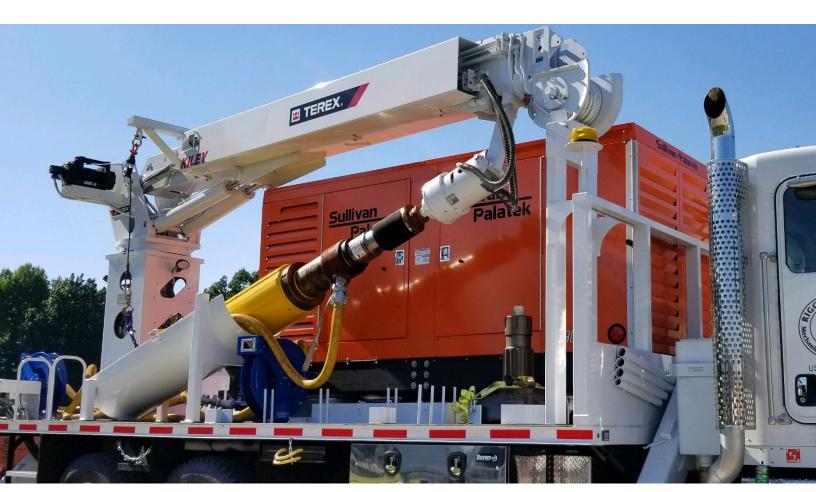

Our self-contained drilling trucks can provide 12", 18", and 24" diameter holes with depths of up to 10'. Utilizing our skill and equipment, we adapt easily to the landscapes in the North East and Mid Atlantic regions. With our commitment to safety, planning, extensive fleet and efficiency, we act as a turnkey partner so that our clients can focus on their business.