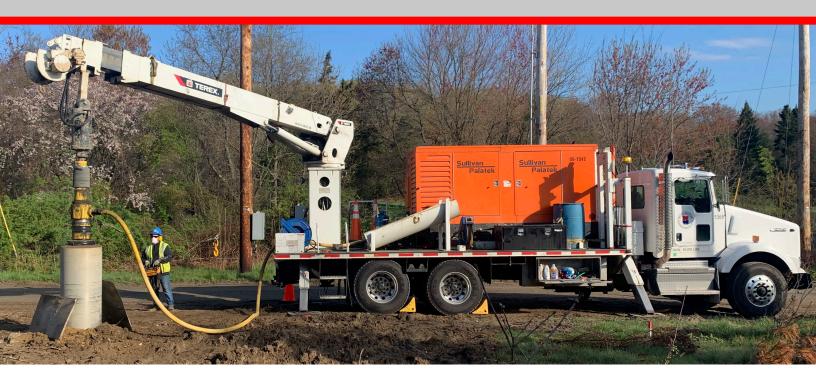

Our self-contained drilling trucks can provide 12", 18", and 24" diameter holes with depths of up to 10'. Utilizing our skill and equipment, we adapt easily to the landscapes in the North East and Mid Atlantic regions. With our commitment to safety, planning, extensive fleet and efficiency, we act as a turnkey partner so that our clients can focus on their business.