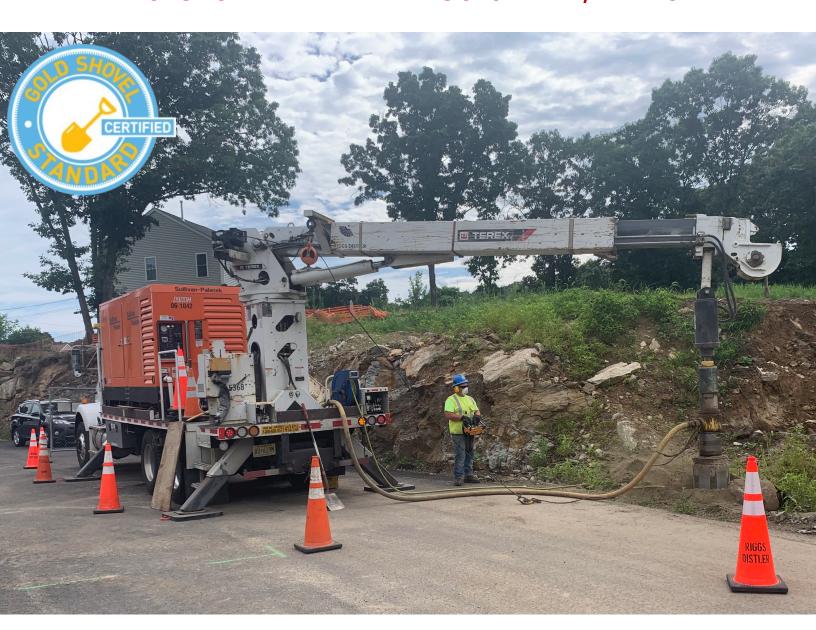

#### RIGGS DISTLER'S FIRST COMMITMENT IS TO ENVIRONMENTAL AND WORKPLACE SAFETY

- Proud member of the Gold Shovel Certification Program
- Require independent dig safe mark outs to ensure safe and efficient digging
- Comply with OSHA Silica requirements for dust control, minimize dust with water, offers dust masks to workers and general public in the area.
- Supply covers and cones to secure the hole once complete

Our self-contained drilling trucks can provide 12", 18", and 24" diameter holes with depths of up to 10'. Utilizing our skill and equipment, we adapt easily to the landscapes in the North East and Mid Atlantic regions. With our commitment to safety, planning, extensive fleet and efficiency, we act as a turnkey partner so that our clients can focus on their business.